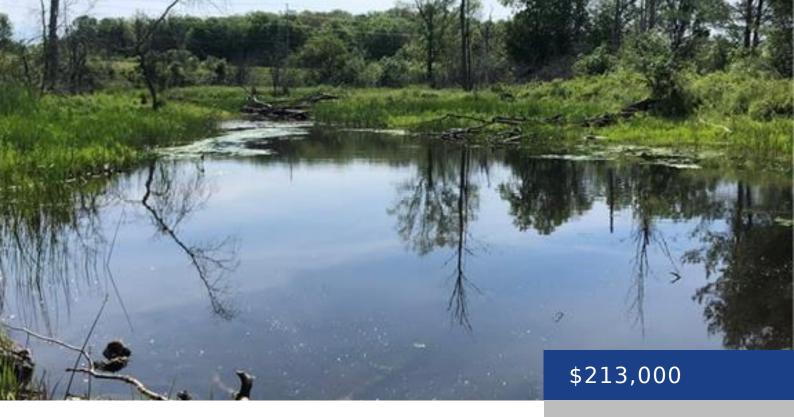

## 2707 NARROWS LOCK ROAD, TAY VALLEY, ONTARIO, CANADA, K7H3C5

https://www.modernbrock.com

Private 3.7-Acre Building Lot Located just off Narrows Lock Rd, this 3.7-acre lot offers a serene and private setting with Black Lake Creek meandering through the property. Enjoy your own crystal-clear swimming hole and watch deer from your backyard as they drink from the creek. The property backs onto private woods, ensuring no rear neighbors [...]