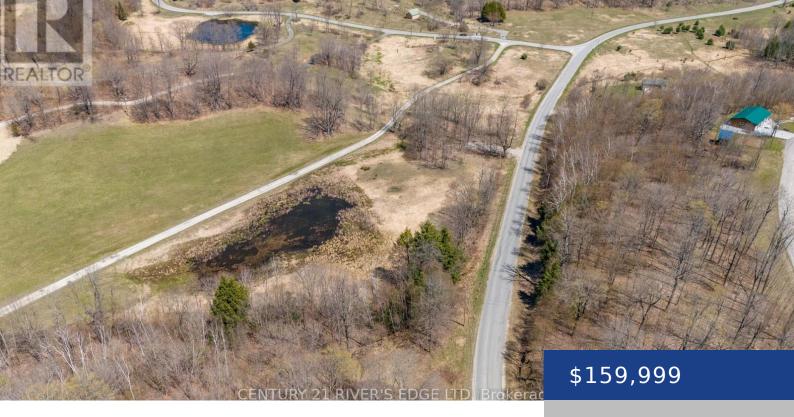

## 14 BYGROVE LANE, TAY VALLEY, ONTARIO, CANADA, KOG1XO

https://www.modernbrock.com

Stunning 8.3-acre parcel of land located just 15 minutes north of Westport, in the heart of Tay Valley. This picturesque property offers a beautiful, rolling landscape with a mix of open space and partial woodlands, providing both privacy and natural beauty. A large, serene pond adds to the charm, creating a tranquil setting for nature [...]